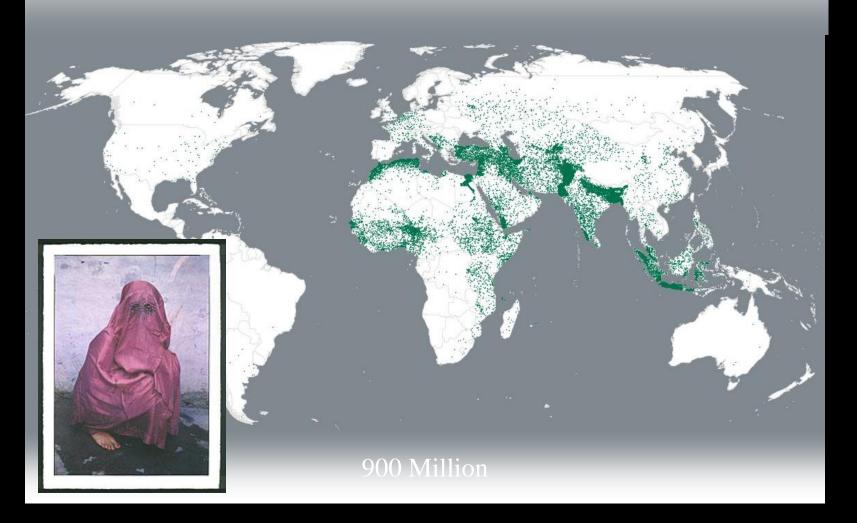

|
| Roos –     | France                  | 113            | 1.2%           |
| Schaeffers | <ul><li>Japar</li></ul> | n 36           | 0.6%           |
| Williams – | Senega                  | al 56          | 0.2%           |

#### Support and Training

Schuhs – 3969 languages with no Scripture Stemples

Vahakangas

## **Challenges of the Unfinished Task**

# \* People Group Challenge \*

Remaining people groups are the most difficult to penetrate.

- GEOGRAPHIC BARRIERS: remote, harsh climate, difficult access, or nomadic.
- LINGUISTIC BARRIERS: illiteracy, no scripture in their language, unwritten language, terminology confusion.
- CULTURAL BARRIERS: persecution, closed to change, Christianity viewed as a "foreign" religion.



## The World's Christians



## The World's Muslims



# The World's Buddhists

## The World's Hindus



640 Million

## Christians and the Unevangelized



# Senders

For a Cross-Cultural Worker to go out it takes 6-20 senders

Pray
Encourage
Support



# E3 Reach All Peoples

Application: Are you on the rope?

# Giving to Global Partners



## E3 Reach All Peoples

Application: Are you on the rope?

3 John 6-7 "They have told the church about your love. Please send them on their way in a manner that honors God. It was for the sake of the Name that they went out."

#### Summiting: Getting The Job Done



Jerusalem – E0 Reach our family.

Judea – E1 Reach our community.

Samaria – E2 Reach nearby towns.

All peoples – E3 Reach All Peoples

The summit <u>will</u> be reached, the Commission <u>will</u> be completed.

Don't miss out on the miss