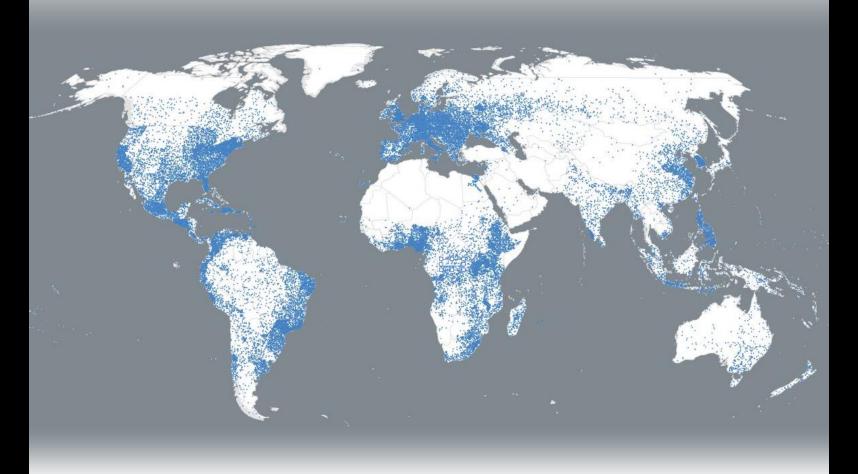

180            | 1.5%           |
| Roos –     | France                  | 113            | 1.2%           |
| Schaeffers | <ul><li>Japar</li></ul> | n 36           | 0.6%           |
| Williams – | Senega                  | al 56          | 0.2%           |

#### Support and Training

Schuhs – 3969 languages with no Scripture Stemples

Vahakangas

## **Challenges of the Unfinished Task**

# \* People Group Challenge \*

Remaining people groups are the most difficult to penetrate.

- GEOGRAPHIC BARRIERS: remote, harsh climate, difficult access, or nomadic.
- LINGUISTIC BARRIERS: illiteracy, no scripture in their language, unwritten language, terminology confusion.
- CULTURAL BARRIERS: persecution, closed to change, Christianity viewed as a "foreign" religion.



## The World's Christians



## The World's Muslims



# The World's Buddhists

## The World's Hindus



640 Million

## Christians and the Unevangelized



# Senders

For a Cross-Cultural Worker to go out it takes 6-20 senders

Pray
Encourage
Support



# E3 Reach All Peoples

Application: Are you on the rope?

# Giving to Global Partners



## E3 Reach All Peoples

Application: Are you on the rope?

3 John 6-7 "They have told the church about your love. Please send them on their way in a manner that honors God. It was for the sake of the Name that they went out."

#### Summiting: Getting The Job Done



Jerusalem – E0 Reach our family.

Judea – E1 Reach our community.

Samaria – E2 Reach nearby towns.

All peoples – E3 Reach All Peoples

The summit <u>will</u> be reached, the Commission <u>will</u> be completed.