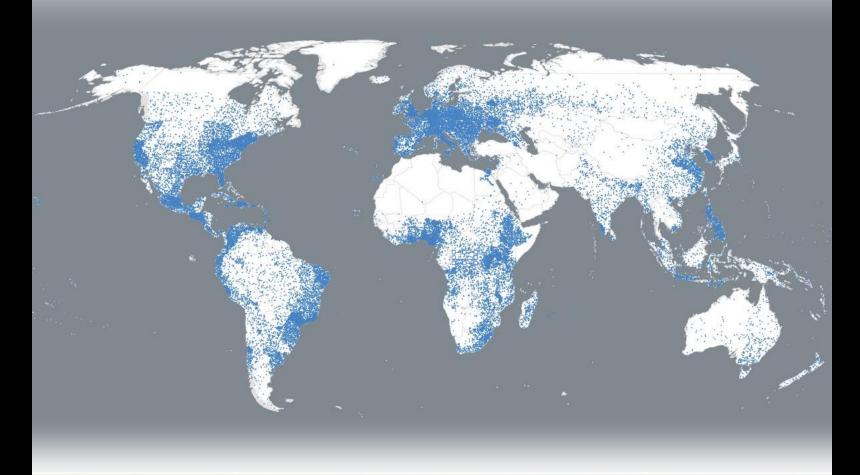

<li>Japar</li></ul> | n 36           | 0.6%           |
| Williams – | Senega                  | al 56          | 0.2%           |

#### Support and Training

Schuhs – 3969 languages with no Scripture Stemples

Vahakangas

## **Challenges of the Unfinished Task**

# \* People Group Challenge \*

Remaining people groups are the most difficult to penetrate.

- GEOGRAPHIC BARRIERS: remote, harsh climate, difficult access, or nomadic.
- LINGUISTIC BARRIERS: illiteracy, no scripture in their language, unwritten language, terminology confusion.
- CULTURAL BARRIERS: persecution, closed to change, Christianity viewed as a "foreign" religion.



## The World's Christians



## The World's Muslims



# The World's Buddhists

## The World's Hindus



640 Million

## Christians and the Unevangelized



# Senders

For a Cross-Cultural Worker to go out it takes 6-20 senders

Pray
Encourage
Support



# E3 Reach All Peoples

Application: Are you on the rope?

# Giving to Global Partners



## E3 Reach All Peoples

Application: Are you on the rope?

3 John 6-7 "They have told the church about your love. Please send them on their way in a manner that honors God. It was for the sake of the Name that they went out."

#### Summiting: Getting The Job Done



Jerusalem – E0 Reach our family.

Judea – E1 Reach our community.

Samaria – E2 Reach nearby towns.

All peoples – E3 Reach All Peoples

The summit <u>will</u> be reached, the Commission <u>will</u> be completed.

Don't miss out on the mission and purpose of your very existence.

## Our Local and Global Reach



"But you will receive power