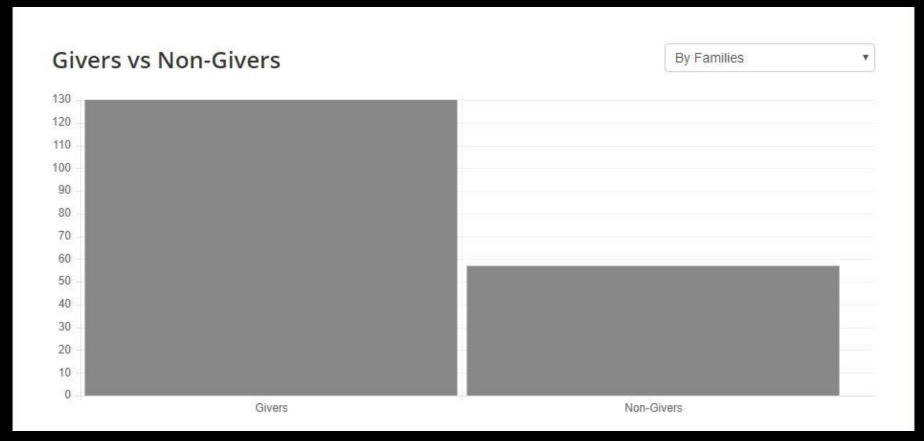

nder
Hilbelink accepted Christ in
class.

#### E0 Reach Our Jerusalem

Application: God desires to use **YOU** to reach your family and nominal Christians at work, at school, or wherever you play.

God desires to use **US** to build this church.



We've reached the 'base camp.'

We reach our culture and language. An E1 witness is most effective.



"You are worthy to take the scroll and to open its seals, because you were slain, and with your blood you purchased for God persons from every tribe and language and people and nation." Revelation 5:9





#### Personal Faith Story

Ed and Mindy Zinthefer, Arch Electric, praying with employees and potential customers before meetings.



#### Corporate Faith Story

Parkview Partnership and a recent personal request for help.

2019 Year to date



Monthly Serving Through an Ongoing Ministry here at PAC



Application: God still desires and deserves more glory even in 'reached' places, like Plymouth, WI.

How are you doing at building THIS church?

#### E2 Reach Our Samaria



The point is E1.

But E0 Through E-3

The terrain gets steeper.

The question becomes when do we rope up?

#### E2 Reach Our Samaria



Personal Faith Story
People who are language tutors for immigrants.

Corporate Faith Story
Church plant help – Belgium
Community Church. A future
church plant in Cascade or
Elkhart Lake.

#### E2 Reach Our Samaria

<u>Application:</u> Belgium, Cascade or Elkhart Lake are opportunities to impact people.

Lets pray we can broaden our Reach. We have room to grow.

# E3 Reach All peoples



E3 All peoples = the summit

- No doubt